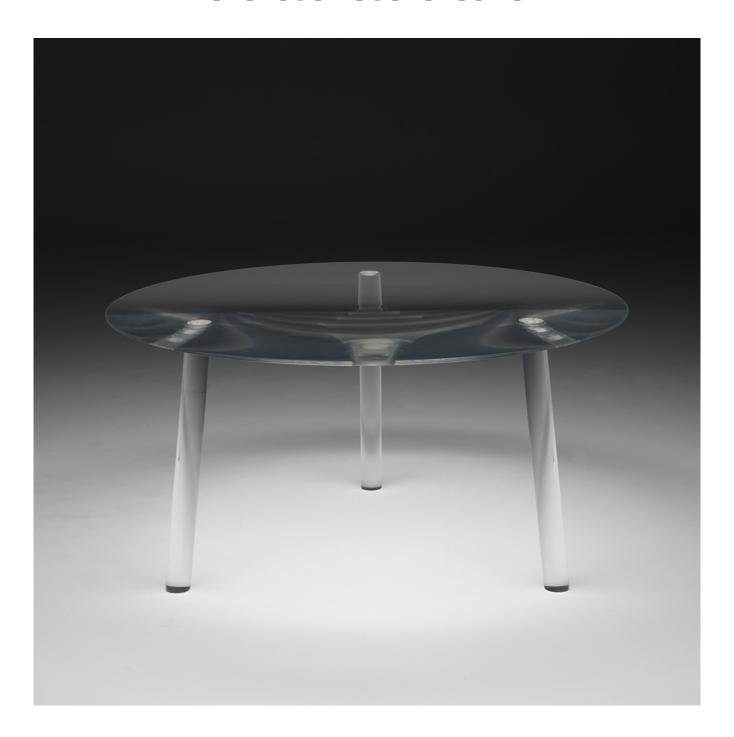

## **DESCRIPTION**

This transparent, sculptural object with its pure aesthetics and clear poetics, uses perspex as a means of representing and distorting space. Drop Table is produced using a combination of complex technology and the craftsman skills typical of Living Divani's industrial approach. The company has succeeded in finding a way to make this seemingly impossible design a reality.

## **FEATURES**

 The three legs are all different, due to the different angles at which they are inserted and positioned. They are all perfectly and seamlessly integrated into the overall volume of the table.