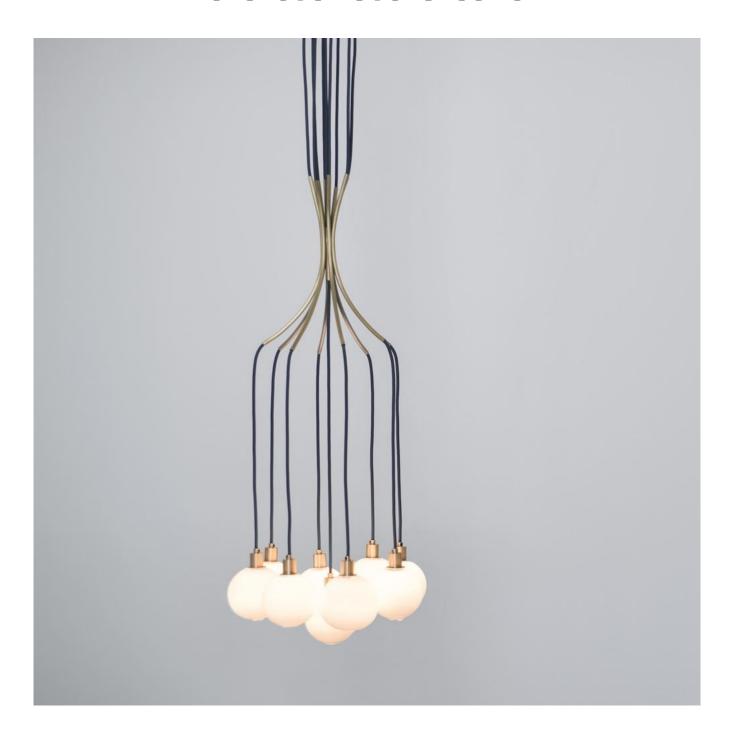

#### **DESCRIPTION**

The drape skirt 9 chandelier consists of 9 individual pendants gathered and supported by a central brass "skirt" structure. Each pendant features a 4 1/2? (11cm) diameter hand blown glass sphere suspended on a fabric-wrapped electrical cord. The cords pass through the tubes of the "skirt". The glass spheres feature double-dipped fire-polished mouths where the piece is broken from the glass master's pipe, making each unique.

#### **FEATURES**

- glass available in transparent olive or smoke, or opaque new blue or white
- finishes available are dark oxidized or brushed brass
- cord colors are black, blue, gold, or gray
- solid brass canopy