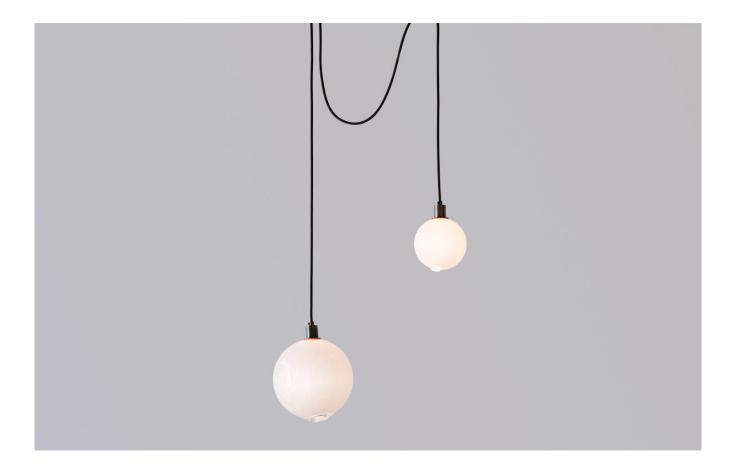

#### **DESCRIPTION**

The *drape composition 1* is a pendant fixture with two lit glass spheres of different diameters suspended by fabric wrapped electrical cords from a single canopy. One sphere is 4 1/2? (11cm) diameter, the other is 7? (18cm) diameter. The small sphere comes with a brass loop attached to the cord and is then hung from the included brass ceiling hook; the large sphere hangs straight down. The glass spheres feature double-dipped fire-polished mouths where the piece is broken from the blower's pipe, making each unique.1

#### **FEATURES**

- glass available in all white or blue pallete
- standard metal finishes are dark oxidized or brushed brass, with others available upon request
- · cord color options are black, blue, gold, or gray
- solid brass canopy with exposed fasteners

### **DIMENSIONS**

• 7" and 4.5" spheres hung from 30" cords