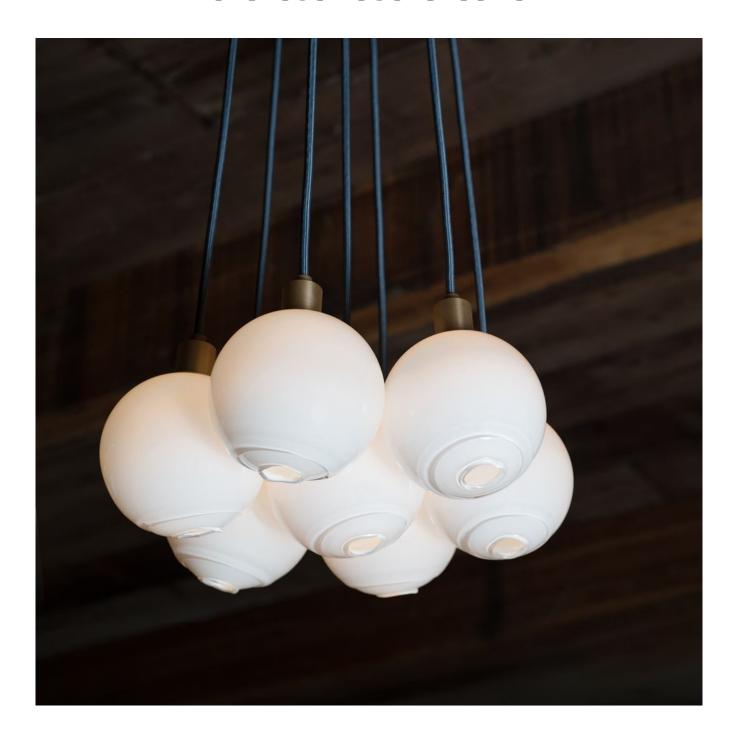

#### **DESCRIPTION**

The drape cluster 7 consists of seven individual pendants clustered into a neat geometric group. Each pendant features a 4 1/2? (11cm) or 7? (18cm) diameter hand blown glass sphere suspended on a fabric-wrapped electrical cord. The glass spheres are hand blown Czech glass, each with a double-dipped fire-polished mouth where the piece is broken from the glass master's pipe, making each unique.

#### **FEATURES**

- glass available in transparent clear, olive, and smoke or opaque new blue and white
- finishes available are dark oxidized, brushed brass, with others available upon request
- cord color options are black, blue, gold, or gray
- · solid brass canopy with exposed fasteners

### **DIMENSIONS**

 13.5" diameter with 4.5" spheres or 21" diameter with 7" spheres

12", 18", 24", and 36" cord lengths available