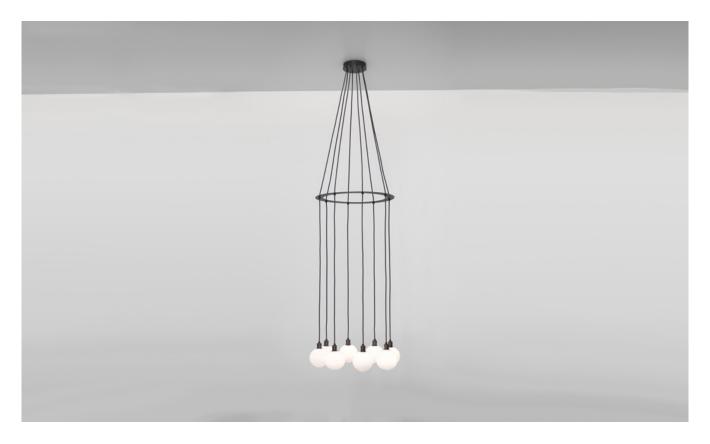

## DESCRIPTION

The *drape circle 8* chandelier consists of 8 individual pendants gathered and supported by a flat ring. Each pendant features a 4 1/2? (11cm) diameter handblown glass sphere suspended on a fabric-wrapped electrical cord. The cords pass through the ring and are evenly spaced around the circumference. The glass spheres feature double-dipped fire?polished mouths where the piece is broken from the blower's pipe, making each unique.

## **FEATURES**

- glass available in transparent clear, olive, and smoke or opaque new blue and white
- standard metal finishes are dark oxidized or brushed brass, with others available upon request
- cord color options are black, blue, gold, or gray
- solid brass canopy with exposed fasteners

## DIMENSIONS

• 42" diameter with 4.5" spheres 12" drop from 12", 18", or 24" cord

www.minima.us

215 922 2002

sales@minima.us

131 & 118-120 N 3rd Street Philadelphia, PA 19106