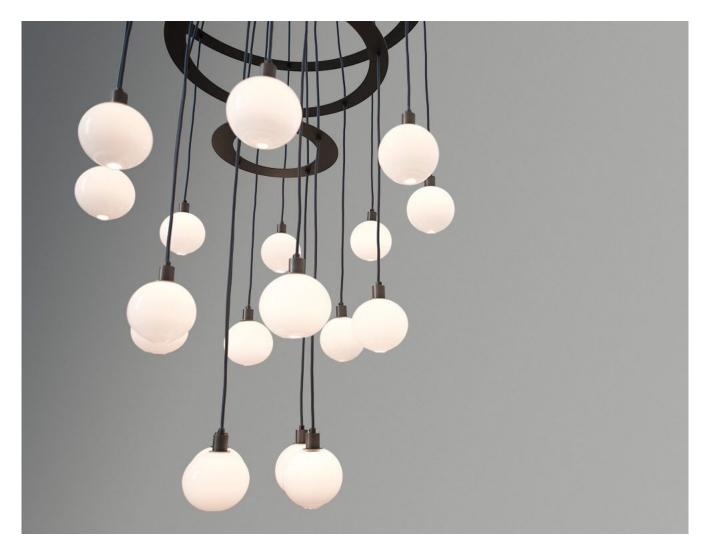

## DESCRIPTION

The drape circle 18 chandelier consists of 18 individual pendants gathered and supported by a series of metal rings.

Each pendant features a 4 1/2? (11cm) diameter handblown glass sphere suspended on a fabric-wrapped electrical cord.

The cords pass through and support the rings. The glass spheres feature double-dipped fire-polished mouths where

the piece is broken from the blower's pipe, making each unique.