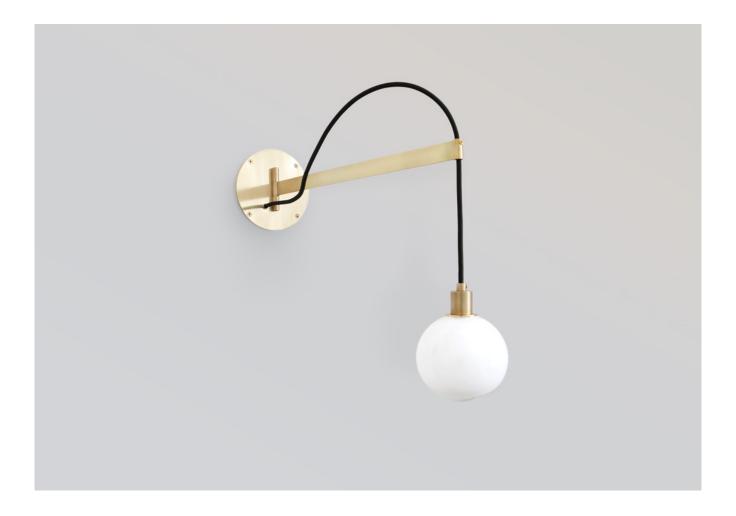

#### **DESCRIPTION**

The *drape arm 1* sconce consists of a single lit glass sphere suspended from a moveable arm. The glass sphere is 4 1/2? (11cm) diameter and is suspended from the end of the hinged arm by a length of fabric-wrapped electrical cord. The exposed cord passes through the end of the arm and returns to a hole in the canopy at the wall. The light is of solid brass construction throughout. The hinged arm has a full 180-degree horizontal swing.

#### **FEATURES**

- glass available in transparent clear, olive, and smoke or opaque new blue and white
- standard metal finishes are dark oxidized or brushed brass, with others available upon request
- cord color options are black, blue, gold, or gray
- · solid brass canopy with exposed fasteners

### **DIMENSIONS**

• 4.5"Ø sphere, 18" arm, 15" drop