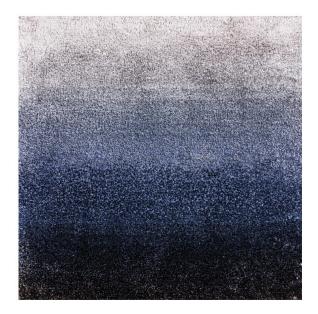

## **DESCRIPTION**

The creation of Dibbets Rainbow was inspired by the properties of Lyocell® – fibers with an amazing ability to reflect light and accept dye of any color.

The nuanced effect is achieved by mixing various colors: White, Ecru, Grey and Pewter for "Arctic" Dibbets Rainbow; Rust, Petroleum and Ecru for "Forest" Dibbets Rainbow; Ecru, Grey, Blue and Brown for "Boreal" Dibbets Rainbow.

## **FEATURES**

- colors available: arctic (white, ecru, grey and pewter shading), forest (rust, petroleum and ecru shading), boreal (ecru, grey, blue and dark brown shading)
- made from 100% Lyocell® (a cellulose fibre), handcrafted according to the manual Tufting method
- also available in circular version