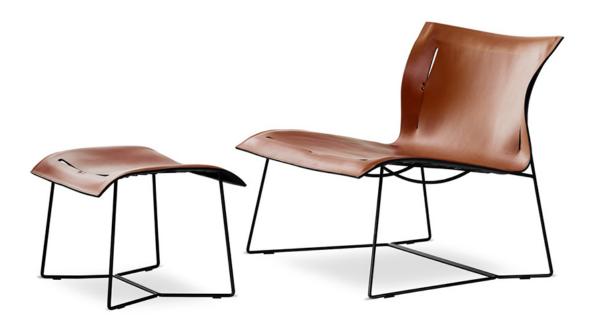

#### **DESCRIPTION**

An elegant armchair in a minimalist design made with minimal materials: saddle leather and steel frame. With its freely sprung back, the chair offers incredible comfort. For retreats in hospitality areas or private settings. Longlasting design is sustainable design. Minimalist design, fewer and very high-quality materials and precise lines add up to the elegant overall composition of Cuoio Lounge Chair. The sheepskin overlay adds a wonderful softness. The accompanying stool and comfortable cushion for the back complete this delicate lounge chair.

#### **FEATURES**

- Base: Steel, powder-coated black gloss. With flexible back
- Leather Saddle in different colors. Each with rear side in black
- Matching ottoman, sheepskin cover also available
- · Available as chair