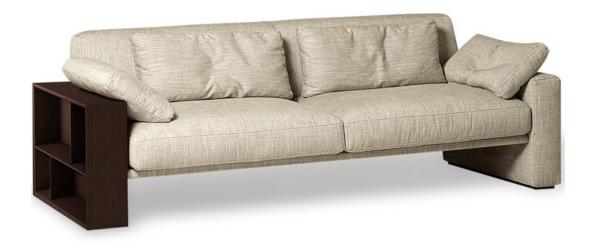

## Crooner Sofa

Angeletti Ruzza Design

#### **DESCRIPTION**

Sofa. Internal frame in solid wood, steel supporting frame, upholstered with polyurethane foam and polyester fiber lining. Cushions in polyurethane foam of different density and top mattress in sterilized feather. Back cushions and arms in sterilized feather. Fabric or leather cover.

Available with side bookcase in painted oak as alternative to the arm, left or right.