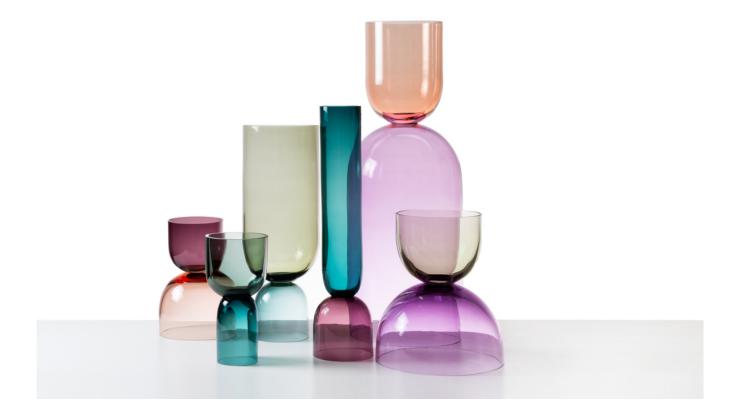

# MINIMA

## Crescent SkLO

#### **DESCRIPTION**

Minimal double-sided vessels composed of two different shapes in different transparent colors. Each half of each shape is a different diameter and proportion, with hemispherical ends joined dynamically together just where the two curves meet. The open ends are cut and polished so that the vessels can be oriented with either end up. Six unique shapes, in a bright palette of carefully combined colors. Handblown in the Czech Republic.

#### **FEATURES**

 Colors: plum/copper ruby, tourmaline/steel blue, copper ruby/violet, pine tree green/plum, steel blue/pine tree green, tourmaline/violet

### **DIMENSIONS**

 shape 1: 11"H x 6"Ø shape 2: 24"H x 6"Ø shape 3: 30"H x 9"Ø shape 4: 18"H x 5"Ø shape 5: 12"H x 5"Ø shape 6: 10"H x 9"Ø