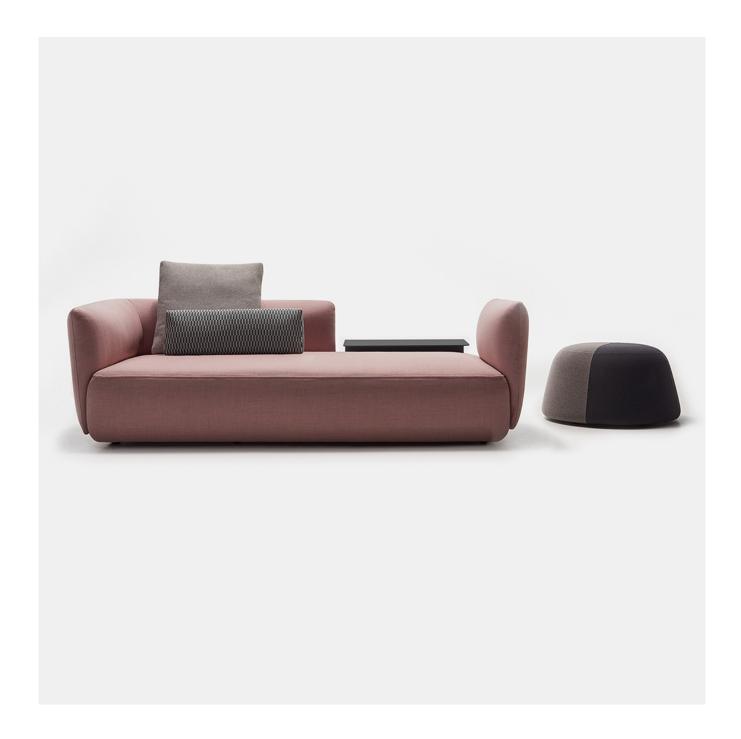

#### **DESCRIPTION**

Cosy comes from the idea to offer high comfort with a reassuring, warm and familiar gesture. The timeless lines, soft and all embracing design, adaptability and versatile character make Cosy a padded item that offers the utmost comfort in a wide range of situations, environments and frameworks. Collection of padded modular elements featuring seats with different depths and lengths; backs with different heights, either aligned or corner compositions; coffee tables and additional cushions. A highly versatile system designed for consumers to choose their favourite composition that will meet their needs and blend into any setting, environment, style and taste.

#### **FEATURES**

- · upholstery available in a variety of fabrics
- frame made of solid wood and plywood
- variable density polyurethane foam padding and cover in polyester wadding
- · fabric covers are removable
- · also available as a sectional