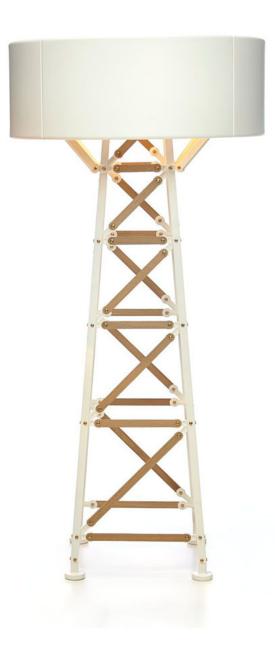

# **Construction Medium Floor Lamp**

Joost Van Bleiswijk

## DESCRIPTION

Inspired by the vast number of combinations possible with the tools and bolts present in his giant workshop, Joost van Bleiswijk started playing with them and ended up constructing and creating a new, exciting design!

### **FEATURES**

- lamp constructed with die cast powder coated aluminum parts and brass screws
- wooden version with wood slats
- shade matt black or white
- three sizes