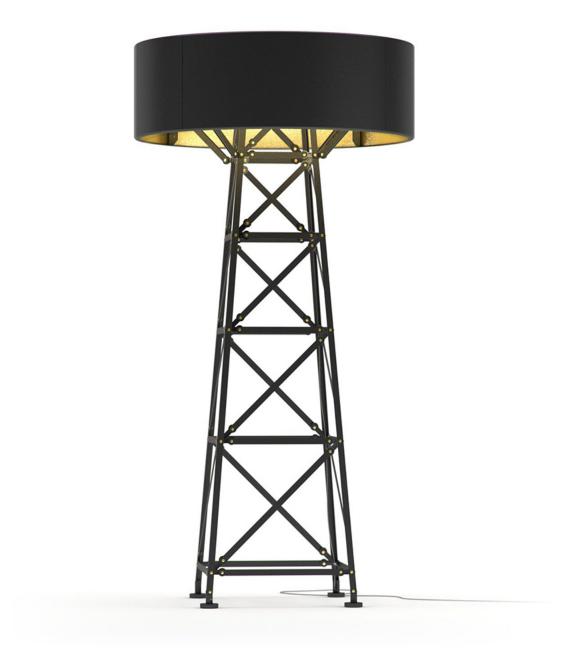

# **Construction Large Floor Lamp**

Joost Van Bleiswijk

## DESCRIPTION

Inspired by the vast number of combinations possible with the tools and bolts present in his giant workshop, Joost van Bleiswijk started playing with them and ended up constructing and creating a new, exciting design!

#### **FEATURES**

- lamp constructed with die cast powder coated aluminum parts and brass screws
- wooden version with wood slats
- shade matt black or white
- three sizes