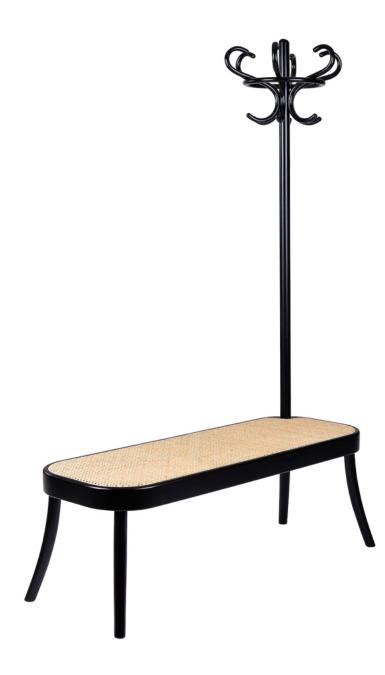

## DESCRIPTION

The 3 Swedish designers able to give a poetic and innovative touch to materials at the same time, have come up with Coat Rack Bench for the Wiener GTV Design 2014 collection, a coat rack bench that plays with the company's stylistic features: bent wood and the Vienna cane seat. This item furnishes the hall but can at the same time fit easily into different areas of the house.

### **FEATURES**

- bent beech-wood frame and woven cane seat
- available in black or white

#### **DIMENSIONS**

• W 49.2" x D 17.3" x H 73.6"

www.minima.us

215 922 2002

sales@minima.us

131 & 118-120 N 3rd Street Philadelphia, PA 19106