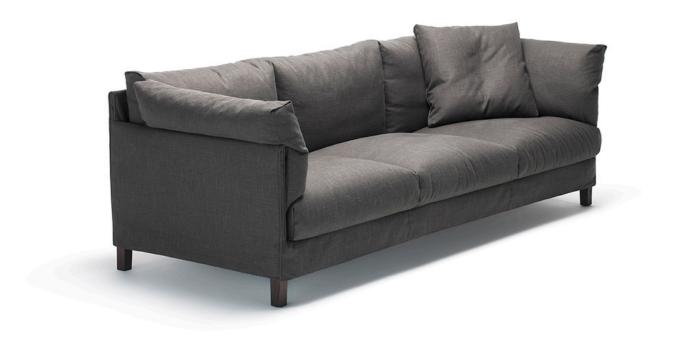

# Chemise Sofa

Piero Lissoni

## DESCRIPTION

Soft and inviting, Chemise surrounds with its warm sensuality. The soft cushions provide the maximum comfort for total relaxation.

### **FEATURES**

- fix or modular
- upholstery available in a range of fabrics and leathers
- feet in matt satin-finish (natural or ebony-dyed oak upon request)
- armchair also available