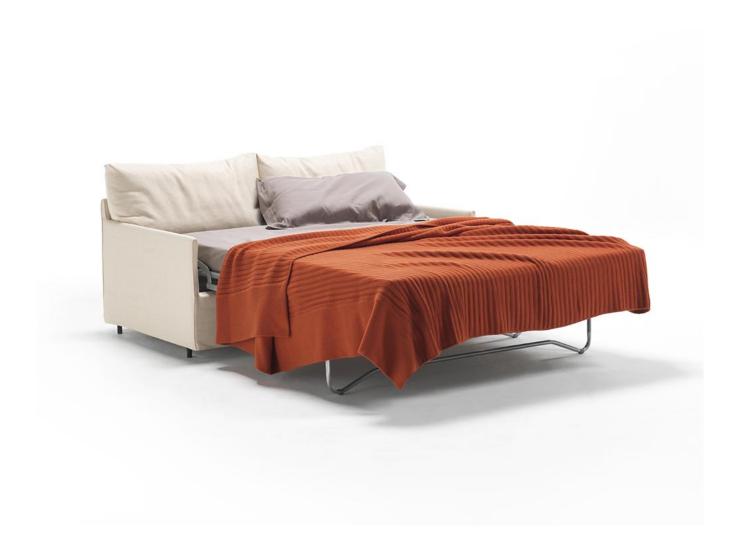

#### **DESCRIPTION**

Sofa bed with structure in poplar and pine plywood. Covering in 100% polyether thermally bonded onto a polyamide velveteen backing. Seat cushion with preformed, differentiated density polyurethane foam structure, coated with acrylic fibre layers. Back cushions in prewashed and sterilized goose down, stitched into separate compartments with insert in polyurethane foam.

#### **FEATURES**

- Black PVC feet
- Fabric or leather upholstery, both fully removable by zippers and Velcro fastenings
- Fabric upholstery only, with flounce 4cm from the floor
- The leather version is always without flounce
- Electro-welded orthopedic base, high tensile steel frame with epoxy powder coating finish. Steel spring mattress with 100% cotton cover

### **DIMENSIONS**

• 37"D x 26"SD x 34.3"H x 17.7"SH available in 4 sizes:

42.1"W (mattress 29.9"W x 74.8"L)

57.9"W (mattress 45.7"W x 74.8"L)

69.7"W (mattress 57.5"W x 74.8"L)

75.2"W (mattress 63"W x 74.8"L)