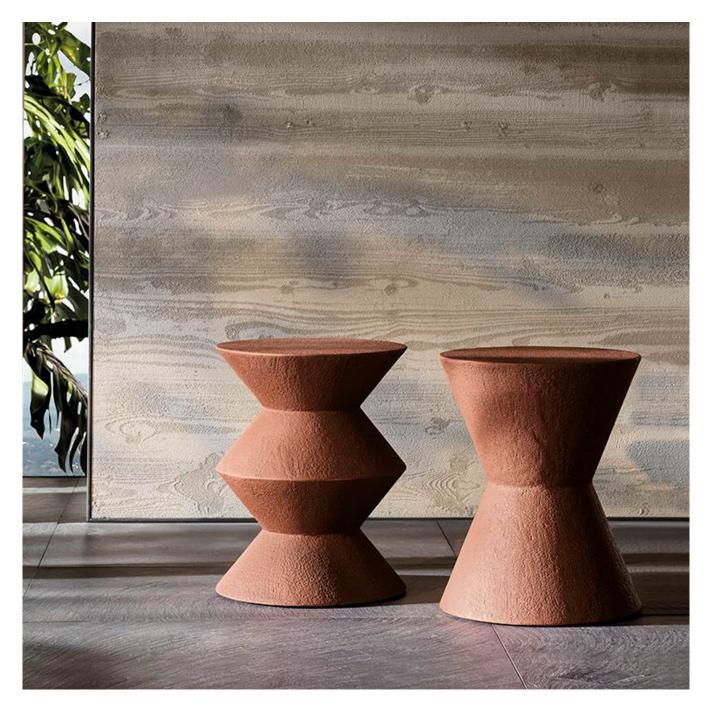

## DESCRIPTION

An object sculpture, born in 2013 as a natural evolution of the original proposal for indoor designed in 2004, which can act as a coffee table, decorative element or pouf, depending on how and where it is positioned, whose eclectic and multifunctional personality it has evolved over time to become an authentic icon of the Minotti style.

It's made of Baydur® 60 structural polyurethane, and, in the outdoor version is available in lacquered White, Celadon, Granito and Sand finish. These colors have been subjected to specific tests to ensure they are colorfast when exposed to sunlight (UV stable).

### **FEATURES**

- Finishes:
  - -Glossy Lacquer colors: White, Sand, Celadon and Granite
  - Covered with stone powder for a Basaltina effect
  - Covered with Terracotta powder
  - Black ribbed rubber protective glide.