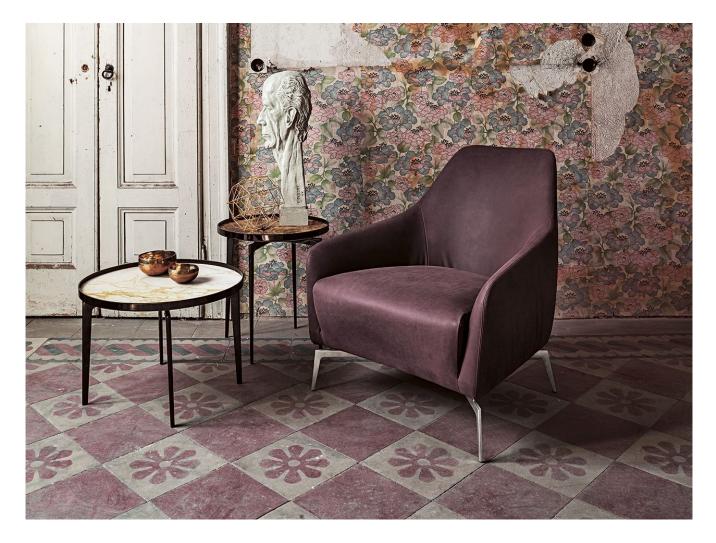

## DESCRIPTION

Céline is made from a wooden base upholstered in polyurethane foam and fabric. The chair also features a layer of memory foam, as well as feet in either painted, chrome-plated steel, stainless steel Peltrox finish or in painted oak.

## **FEATURES**

- upholstery available in a variety of fabric and leathers
- feet in chrome-plated or painted steel, in stainless steel, Peltrox finish, black chrome, or painted Oak
- "Horse seam" stitching by request

## **DIMENSIONS**

• 28.7"W x 31.5"D x 31.5"H x 15.7"SH

www.minima.us

215 922 2002

sales@minima.us

131 & 118-120 N 3rd Street Philadelphia, PA 19106