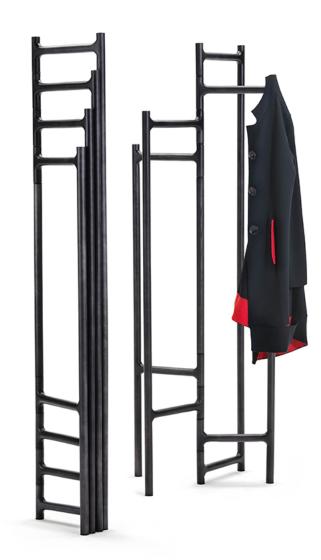

## DESCRIPTION

Coat hanger that becomes a graphical presence, a dance of slender structures which close and reopen around a central linchpin, creating different points of view and methods of usage.

## **FEATURES**

- structure in solid ash wood with acrylic painting finish: natural or charcoal dyed
- The spacer rings, placed between each element, in black phosphate coated steel
- floor support secured by plastic feet