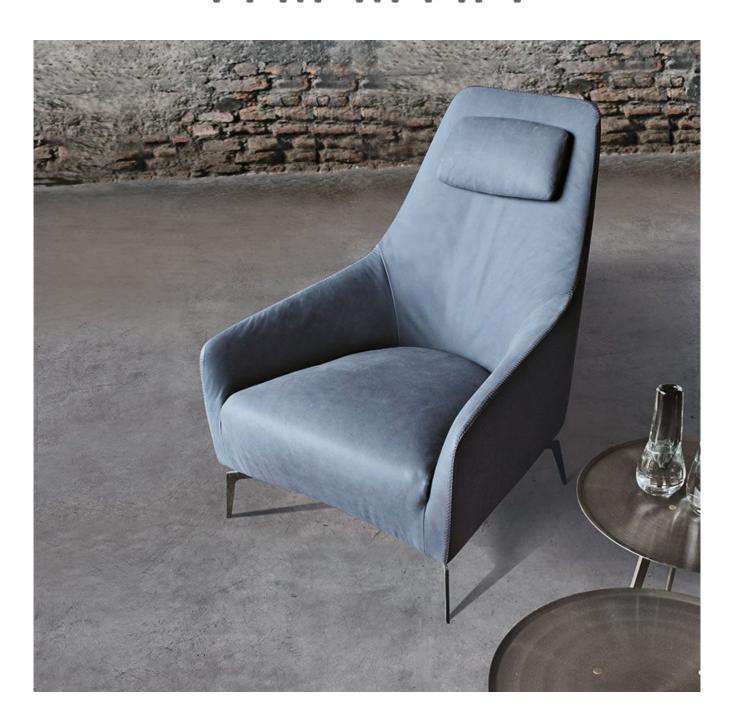

#### **DESCRIPTION**

The softness of the leather, hand-picked and of the highest quality combines with the sinuosity of the chair shape in this new elegant piece which has a distinctive style. A high, wrap-around backrest offers moments of great comfort and relax. Carol, designed by the architect Bavuso, is made from a core of wood padded with polyurethane foam and fiber. The seat also has a layer of Memory foam. The feet in painted or chrome-plated steel or in stainless steel Peltrox finish.

#### **FEATURES**

- · upholstery available in a variety of fabric and leathers
- chrome-plated steel frame
- feet in chrome-plated or painted steel, in stainless steel, Peltrox finish, black chrome, or painted Oak
- "Horse seam" stitching in same color tone, contrasting thread available by request
- matching ottoman also available