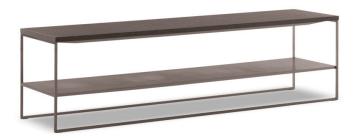

## **DESCRIPTION**

A series of new finishes contributes a fresh, contemporary appeal to the Calder family that comprises many coffee tables and console tables, available in several sizes. The slender iron structure now comes in a Light Bronze satin finish. Several new versions of the top are also available: glossy lacquered Sand, Sucupira veneer stained Mink color, and Bardiglio Nuvolato or Calacatta marble. The under shelf is also in satin finish metal painted Light Bronze.

## **FEATURES**

- · frame in satin-finish metal with light Bronze painted finish
- top available in glossy Sand lacquered MDF, Sucupira veneer with stained Mink finish, Bardiglio Nuvolato marble, or Calacatta marble
- drawers in Sucupira with stained Mink finish inside and outside the drawers
- also available as coffee tables, consoles, and credenzas

## **DIMENSIONS**

42.5"L x 13.8"D x 15"H
42.5"L x 13.8"D x 19.6"H
63"L x 13.8"D x 15"H
63"L x 13.8"D x 19.6"H
55.1"L x 13.8"D x 15"H
55.1"L x 13.8"D x 19.6"H

www.minima.us

215 922 2002

sales@minima.us