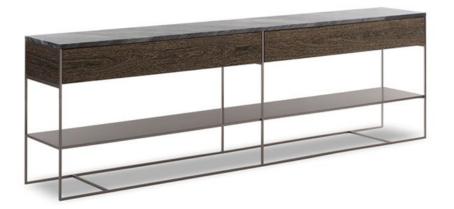

## Calder Bronze Console

Rodolfo Dordoni

## **DESCRIPTION**

Tseries of new finishes contributes a fresh, contemporary appeal to the Calder family that comprises many coffee tables and console tables, available in several sizes.

The slender iron structure now comes in a Light Bronze satin finish. Several new versions of the top are also available: glossy lacquered Sand, Sucupira veneer stained Mink color, and Bardiglio Nuvolato or Calacatta marble. The under shelf is also in satin finish metal painted Light Bronze. Some of the consoles are equipped with drawers in Sucupira stained Mink color.

## **FEATURES**

- frame in satin-finish metal with light Bronze painted finish
- top available in glossy Sand lacquered MDF, Sucupira veneer with stained Mink finish, Bardiglio Nuvolato marble, or Calacatta marble
- drawers in Sucupira with stained Mink finish inside and outside the drawers
- · also available as coffee and side tables