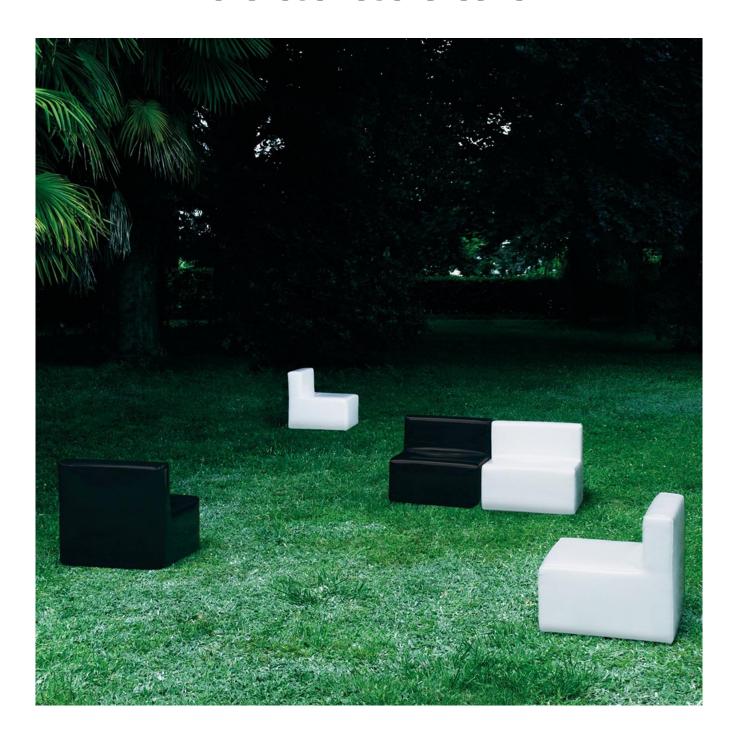

#### **DESCRIPTION**

This small lounge chair is available for indoor and outdoor use. Cabrio outdoor version furnishes the green areas with irony.

#### **FEATURES**

- indoor: seat frame in plywood, back panel in steel
- padding in differentiated density polyurethane foam
- covering in 100% polyether thermally bonded onto a polyamide velveteen backing
- available with fabric or leather upholstery
- outdoor: seat frame in marine plywood, back panel in steel
- padding in fine cell polyethylene
- upholstery with outdoor fabrics only
- both versions with black PVC feet or, on request, available on wheels and fabric upholstery only
- · covering fully removable by zipper and Velcro fastenings