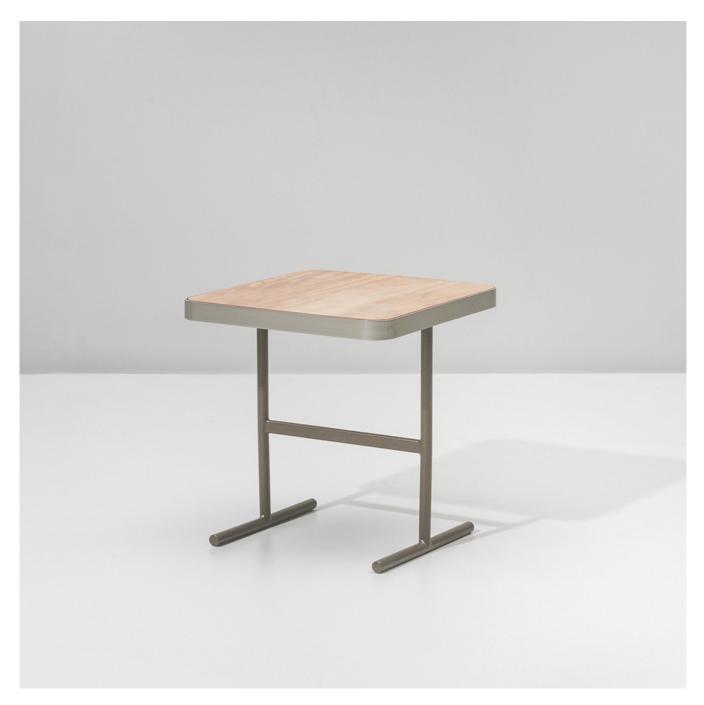

## Boma Side Table

Kettal Studio

### DESCRIPTION

The Boma collection was born from the need of high performances of outdoor environment, without sacrificing the increasing demand for comfort that new products have to face. This collection communicates a warm and cosy feeling and is capable to easily fit various situations.

#### **FEATURES**

- aluminum frame
- standard table tops in teak, marble, and aluminum
- other color options available

#### **DIMENSIONS**

• W 20.1" x D 20.1" x H 21.1"

www.minima.us

215 922 2002

sales@minima.us

131 & 118-120 N 3rd Street Philadelphia, PA 19106