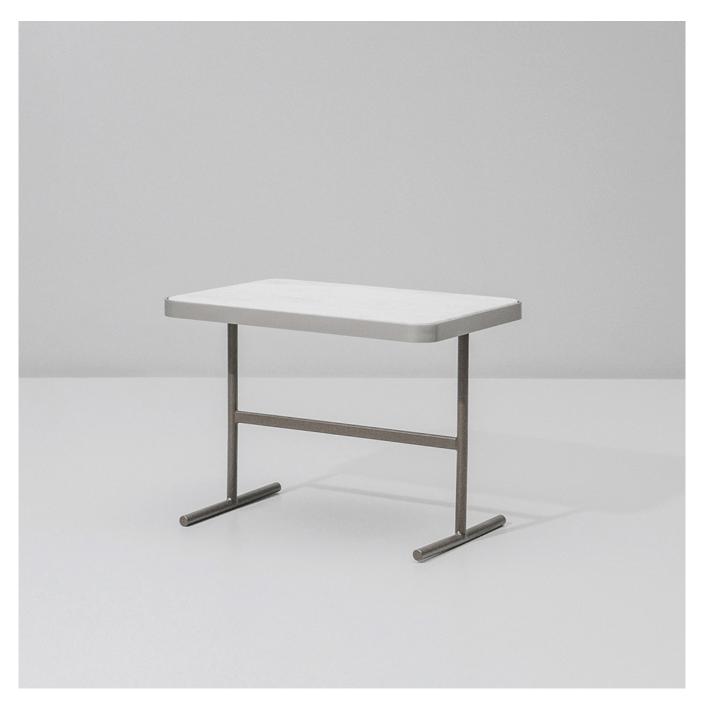

# Boma Side Table Rectangle

Kettal Studio

## DESCRIPTION

The Boma collection was born from the need of high performances of outdoor environment, without sacrificing the increasing demand for comfort that new products have to face. This collection communicates a warm and cosy feeling and is capable to easily fit various situations.

### **FEATURES**

- aluminum frame
- standard table tops in teak, marble, and aluminum
- other color options available

### **DIMENSIONS**

• W 27.4" x D 20.1" x H 2.7"

www.minima.us

215 922 2002

sales@minima.us

131 & 118-120 N 3rd Street Philadelphia, PA 19106