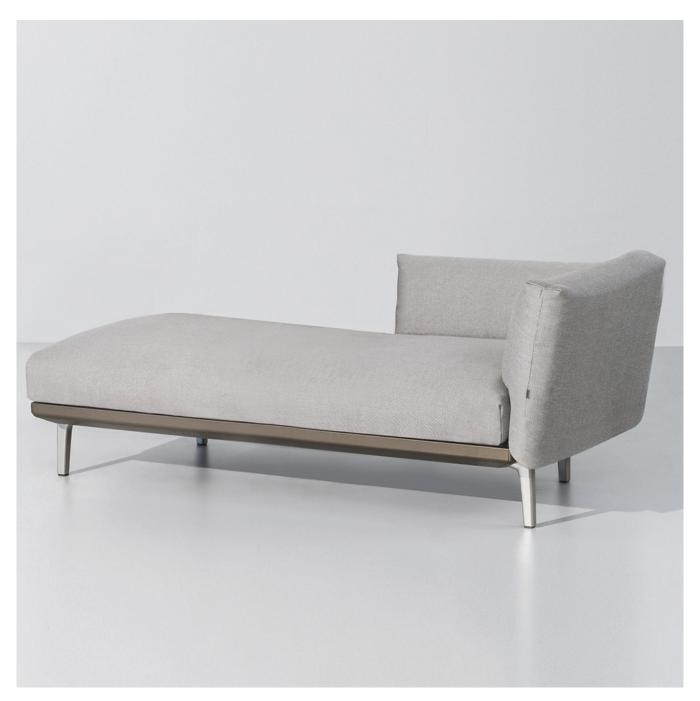

# Boma Right Daybed

Kettal Studio

## DESCRIPTION

The Boma collection was born from the need of high performances of outdoor environment, without sacrificing the increasing demand for comfort that new products have to face. This collection communicates a warm and cosy feeling and is capable to easily fit various situations.

### **FEATURES**

- aluminum frame
- massdyed acrylic fabric
- frame and fabric available in a wide variety of colors and finishes
- · available with standard or crossed legs

#### **DIMENSIONS**

• W 66.1" x D 35.7" x H 30.1" x SH 18.1"

www.minima.us

215 922 2002

sales@minima.us

131 & 118-120 N 3rd Street Philadelphia, PA 19106