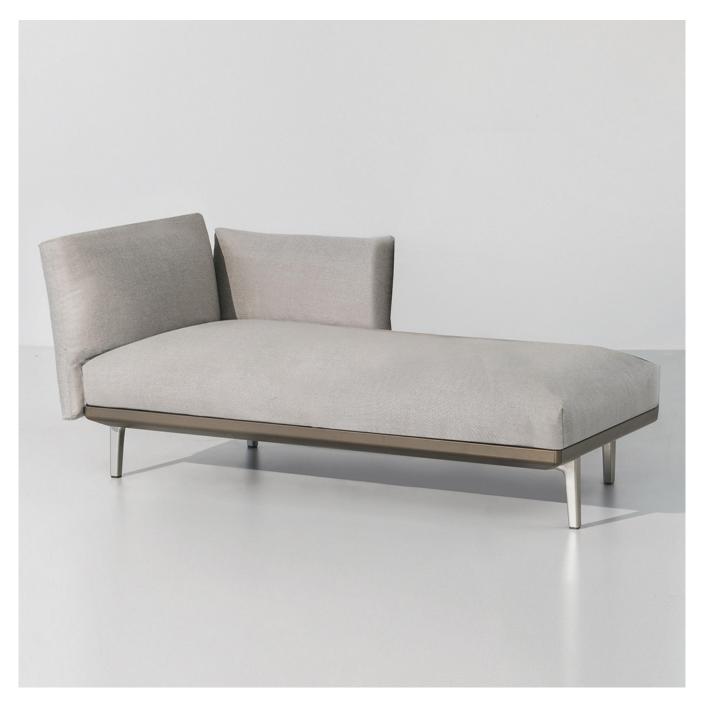

## Boma Left Daybed

Kettal Studio

### DESCRIPTION

The Boma collection was born from the need of high performances of outdoor environment, without sacrificing the increasing demand for comfort that new products have to face. This collection communicates a warm and cosy feeling and is capable to easily fit various situations.

### **FEATURES**

- aluminum frame
- massdyed acrylic fabric
- frame and fabric available in a wide variety of colors and finishes
- · available with standard or crossed legs