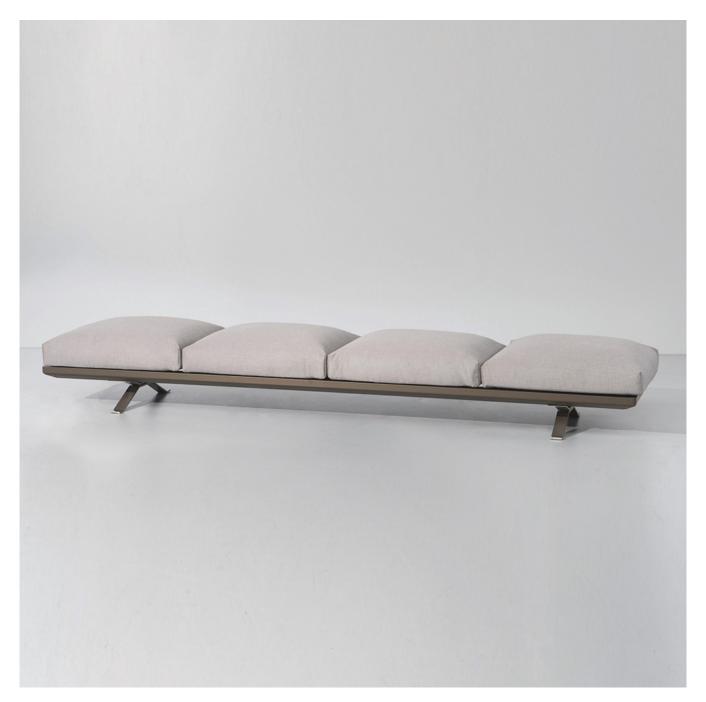

# Boma Bench 4-Seater

Kettal Studio

## DESCRIPTION

The Boma collection was born from the need of high performances of outdoor environment, without sacrificing the increasing demand for comfort that new products have to face. This collection communicates a warm and cosy feeling and is capable to easily fit various situations.

### **FEATURES**

- aluminum frame
- massdyed acrylic fabric
- frame and fabric available in a wide variety of colors and finishes
- · available with standard or crossed legs

#### **DIMENSIONS**

• W 133.8" x D 37.5" x H 17.8"

www.minima.us

215 922 2002

sales@minima.us

131 & 118-120 N 3rd Street Philadelphia, PA 19106