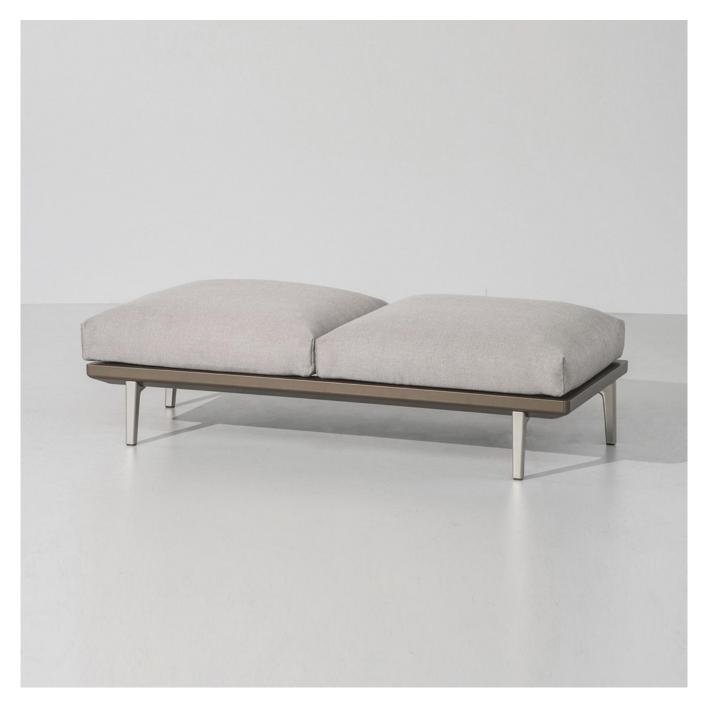

# Boma Bench 2-Seater

Kettal Studio

## DESCRIPTION

The Boma collection was born from the need of high performances of outdoor environment, without sacrificing the increasing demand for comfort that new products have to face. This collection communicates a warm and cosy feeling and is capable to easily fit various situations.

### **FEATURES**

- aluminum frame
- massdyed acrylic fabric
- frame and fabric available in a wide variety of colors and finishes
- · available with standard or crossed legs

### **DIMENSIONS**

• W 70.7" x D 37.5" x H 17.8"

www.minima.us

215 922 2002

sales@minima.us

131 & 118-120 N 3rd Street Philadelphia, PA 19106