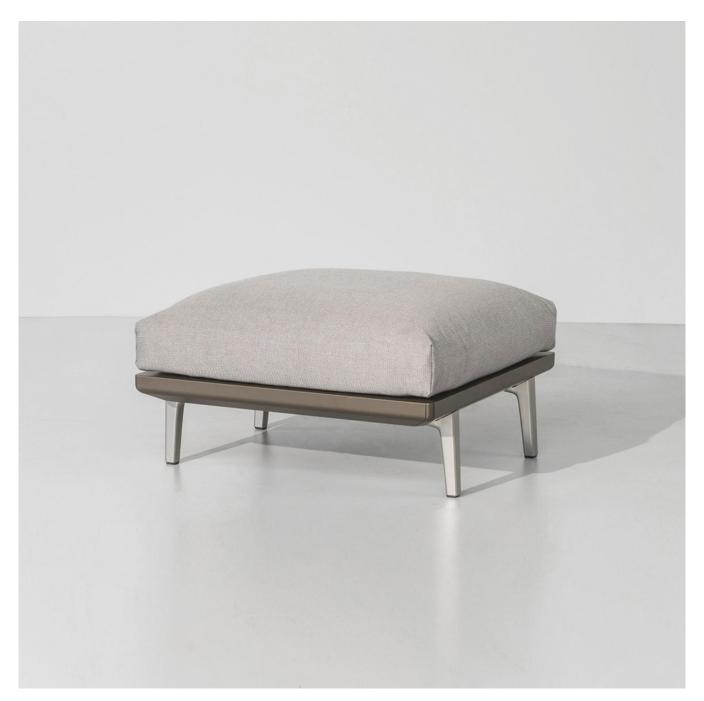

## Boma Bench 1-Seater

Kettal Studio

### DESCRIPTION

The Boma collection was born from the need of high performances of outdoor environment, without sacrificing the increasing demand for comfort that new products have to face. This collection communicates a warm and cosy feeling and is capable to easily fit various situations.

#### **FEATURES**

- aluminum frame
- massdyed acrylic fabric
- frame and fabric available in a wide variety of colors and finishes
- · available with standard or crossed legs

#### **DIMENSIONS**

• W 39.3" x D 37.5" x H 17.8"

www.minima.us

215 922 2002

sales@minima.us

131 & 118-120 N 3rd Street Philadelphia, PA 19106