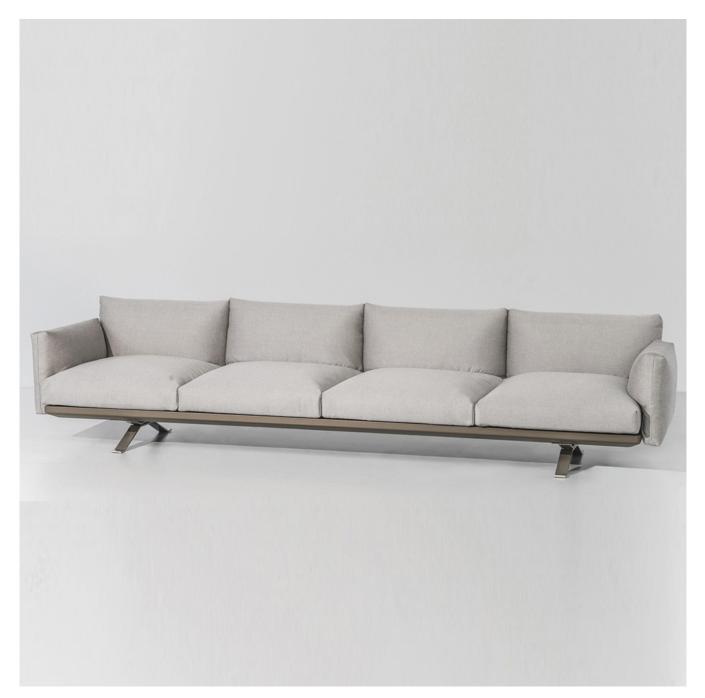

## Boma 4-Seater Sofa

Kettal Studio

### DESCRIPTION

The Boma collection was born from the need of high performances of outdoor environment, without sacrificing the increasing demand for comfort that new products have to face. This collection communicates a warm and cosy feeling and is capable to easily fit various situations.

#### **FEATURES**

- aluminum frame
- massdyed acrylic fabric
- frame and fabric available in a wide variety of colors and finishes
- · available with standard or crossed legs

#### **DIMENSIONS**

• W 133.8" x D 35.7" x H 30.2 X SH 17.8"

www.minima.us

215 922 2002

sales@minima.us

131 & 118-120 N 3rd Street Philadelphia, PA 19106