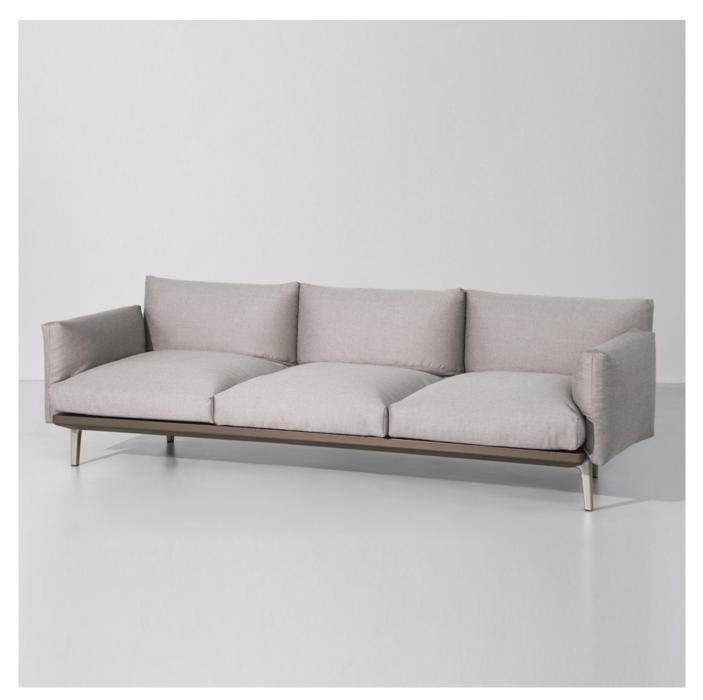

## Boma 3-Seater Sofa

Kettal Studio

### DESCRIPTION

The Boma collection was born from the need of high performances of outdoor environment, without sacrificing the increasing demand for comfort that new products have to face. This collection communicates a warm and cosy feeling and is capable to easily fit various situations.

#### FEATURES

- aluminum frame
- massdyed acrylic fabric
- frame and fabric available in a wide variety of colors and finishes
- · available with standard or crossed legs