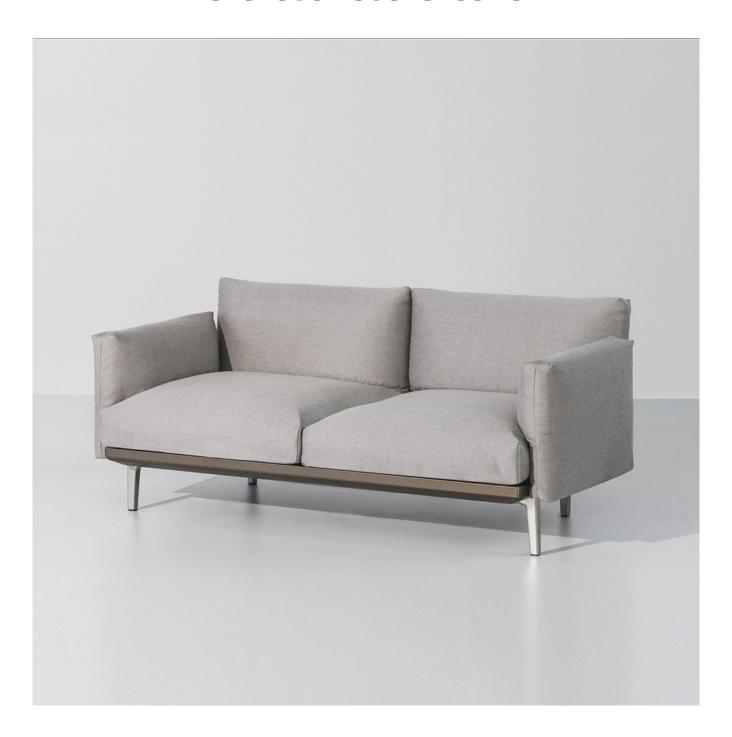

## Boma 2-Seater Sofa

Kettal Studio

#### **DESCRIPTION**

The Boma collection was born from the need of high performances of outdoor environment, without sacrificing the increasing demand for comfort that new products have to face. This collection communicates a warm and cosy feeling and is capable to easily fit various situations.

#### **FEATURES**

- · aluminum frame
- massdyed acrylic fabric
- frame and fabric available in a wide variety of colors and finishes
- available with standard or crossed legs