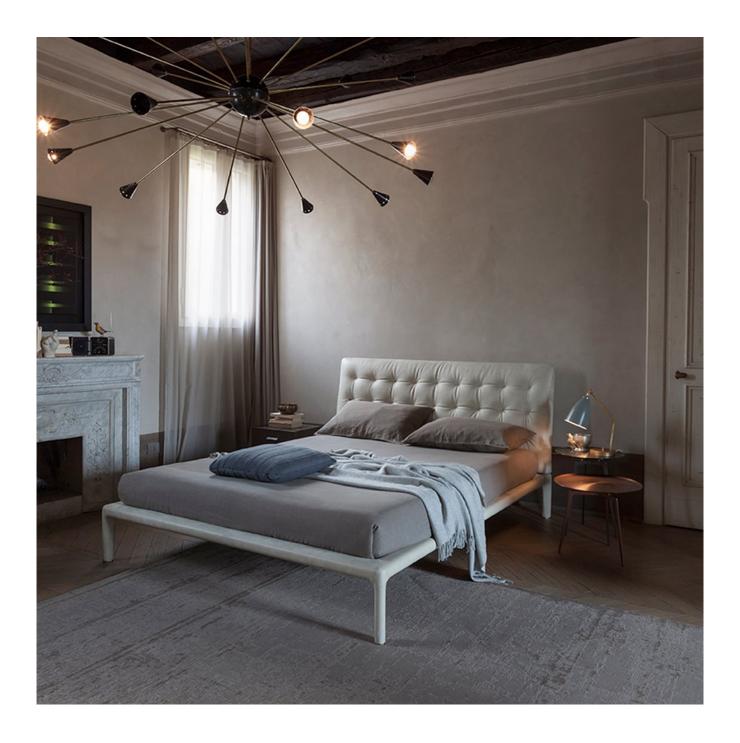

#### **DESCRIPTION**

The Bohème bed, your night-time companion providing exceptional sleeping comfort. The stylish headboard is upholstered in fine leather with tufted stitching. True craftsmanship brings furniture collections to life, freed from the confines of fashion.

#### **FEATURES**

- · stained massive oak base
- leather or fabric upholstered bed edge
- wood upholstered headboard
- leather or fabric quilted cover
- · beechwood bed slats