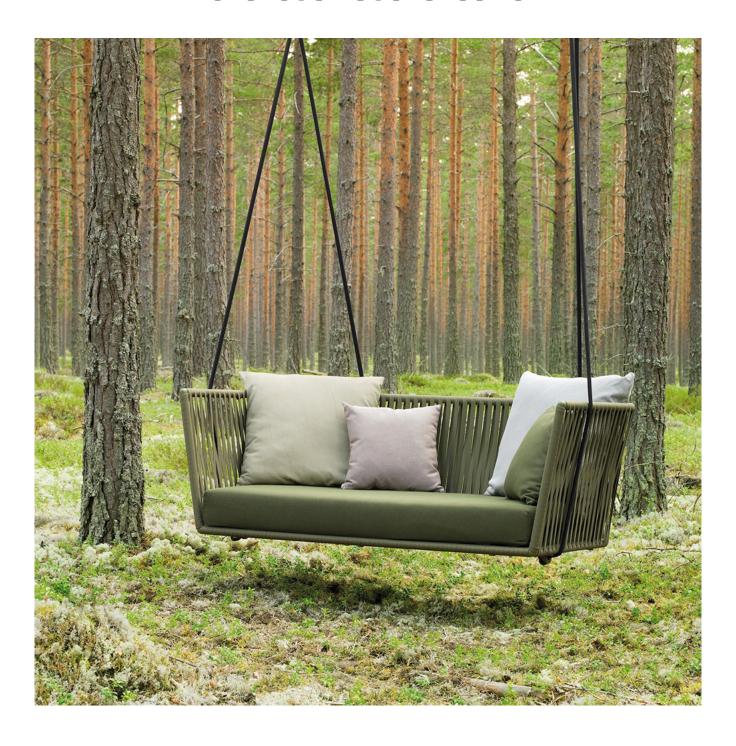

## **Bitta Swing Sofa**

Rodolfo Dordoni

#### **DESCRIPTION**

Bitta is characterized by dense braiding that would still let the air through, reminiscent of the braiding of the ropes used to moor boats (hence the name Bitta, which means 'mooring' in Italian), which makes the pieces look lightweight but, at the same time, they look just like cosy nests in natural colours to sit back and relax in.