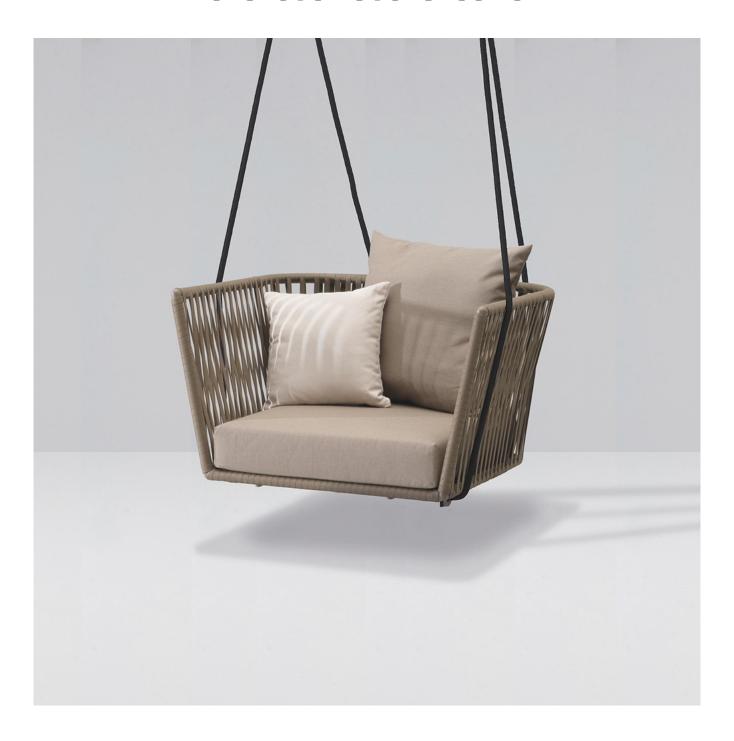

## Bitta Swing Club Chair

Rodolfo Dordoni

#### **DESCRIPTION**

Bitta is characterized by dense braiding that would still let the air through, reminiscent of the braiding of the ropes used to moor boats (hence the name Bitta, which means 'mooring' in Italian), which makes the pieces look lightweight but, at the same time, they look just like cosy nests in natural colours to sit back and relax in.

#### **FEATURES**

- standard rope colors in marengo, light grey, green, black and brown
- standard cushion colors in natte beige or natte sand laminate
- also available in a wide variety of custom colors and finishes