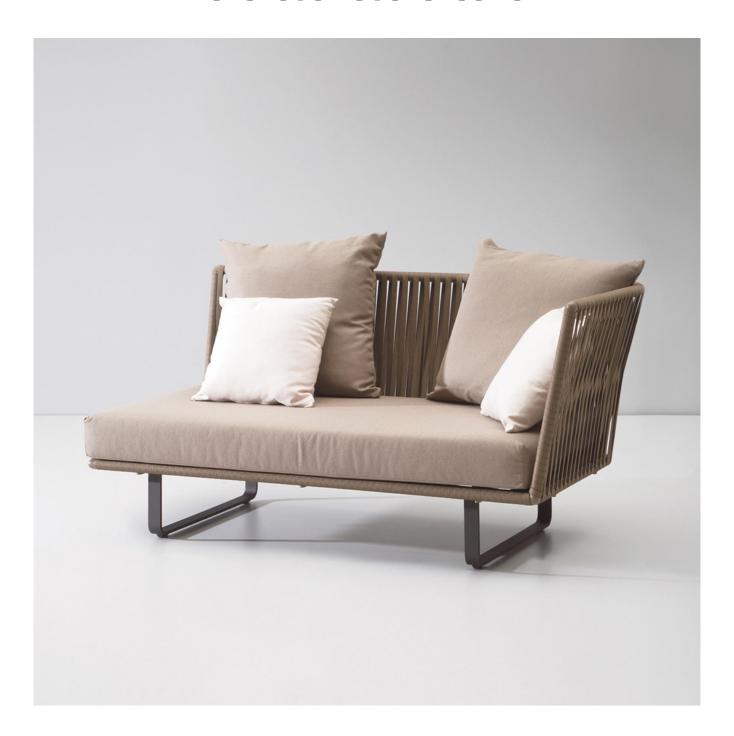

#### **DESCRIPTION**

Bitta is characterized by dense braiding that would still let the air through, reminiscent of the braiding of the ropes used to moor boats (hence the name Bitta, which means 'mooring' in Italian), which makes the pieces look lightweight but, at the same time, they look just like cosy nests in natural colours to sit back and relax in.

#### **FEATURES**

- back and armrest in braided rope
- aluminum frame
- standard finishes in texture manganèse frame, brown rope and natte beige laminate cushions
- also available in a wide variety of custom colors and finishes