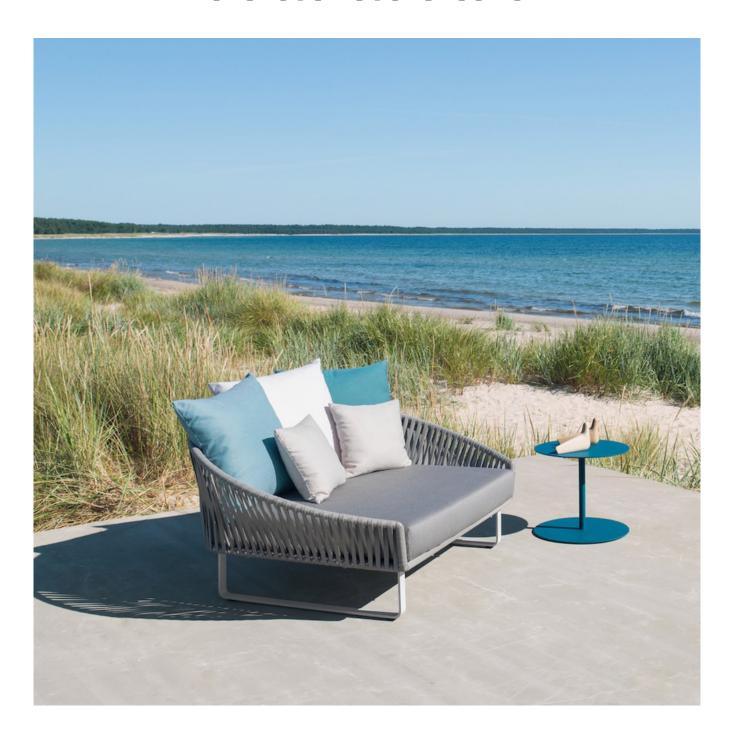

#### **DESCRIPTION**

Bitta is characterized by dense braiding that would still let the air through, reminiscent of the braiding of the ropes used to moor boats (hence the name Bitta, which means 'mooring' in Italian), which makes the pieces look lightweight but, at the same time, they look just like cosy nests in natural colours to sit back and relax in.

#### **FEATURES**

- · back and armrests in braided rope
- aluminum frame
- standard finishes in texture manganèse frame, brown rope and natte beige laminate cushions
- also available in a wide variety of custom colors and finishes