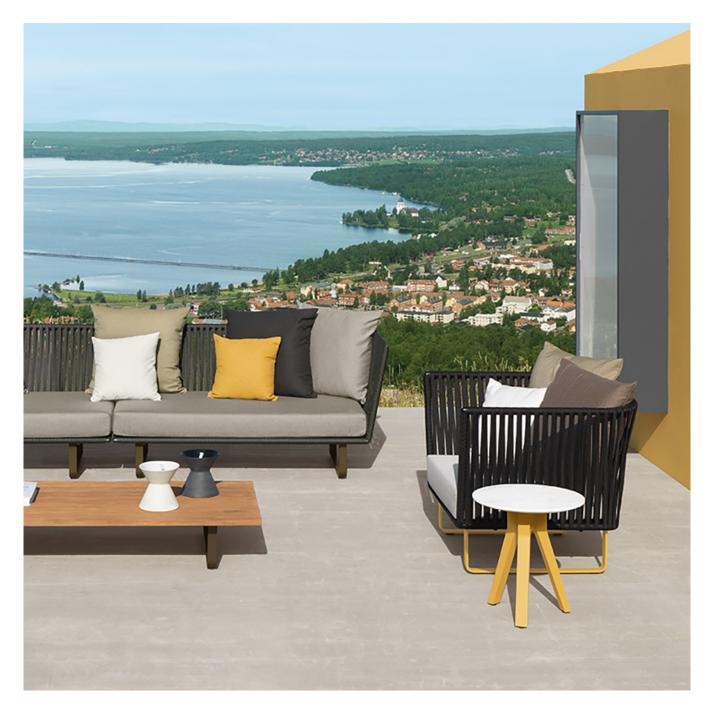

### DESCRIPTION

Bitta is characterized by dense braiding that would still let the air through, reminiscent of the braiding of the ropes used to moor boats (hence the name Bitta, which means 'mooring' in Italian), which makes the pieces look lightweight but, at the same time, they look just like cosy nests in natural colours to sit back and relax in.

#### **FEATURES**

- standard rope colors in marengo, light grey, green, black and brown
- standard cushion colors in natte beige or natte sand laminate
- also available in a wide variety of custom colors and finishes