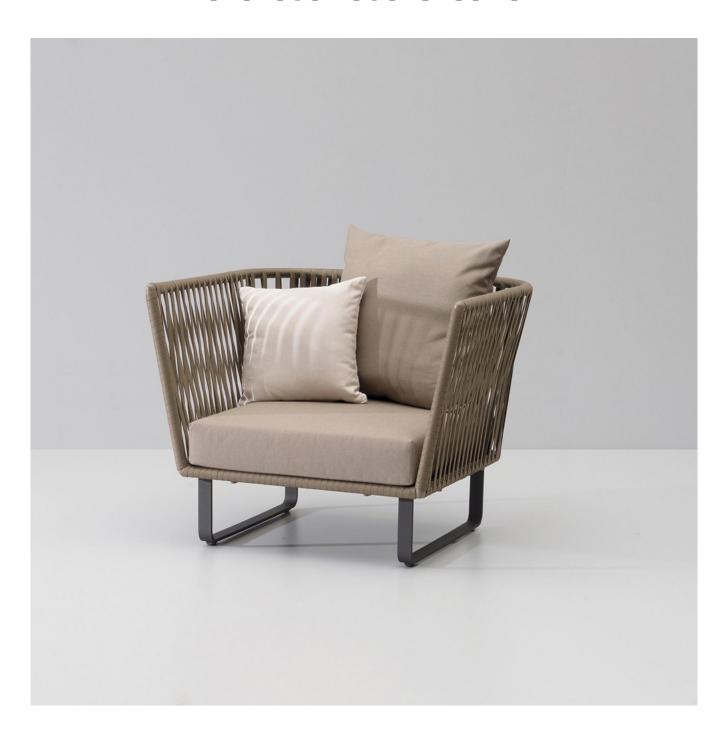

#### **DESCRIPTION**

Bitta is characterized by dense braiding that would still let the air through, reminiscent of the braiding of the ropes used to moor boats (hence the name Bitta, which means 'mooring' in Italian), which makes the pieces look lightweight but, at the same time, they look just like cosy nests in natural colours to sit back and relax in.

#### **FEATURES**

- · back and armrests in braided rope
- aluminum frame
- standard finishes in texture manganèse frame, brown rope and natte beige laminate cushions
- also available in a wide variety of custom colors and finishes