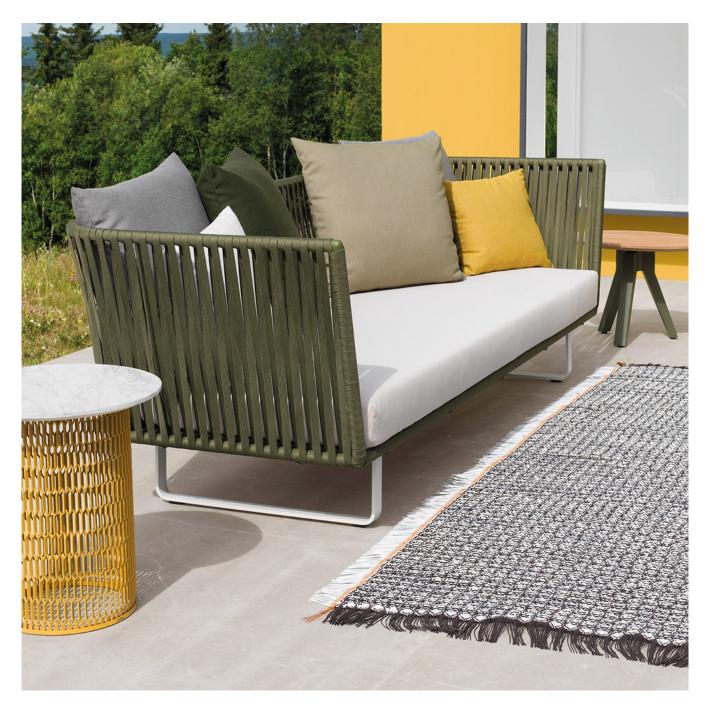

## Bitta 3-Seater Sofa

Rodolfo Dordoni

### DESCRIPTION

Bitta is characterized by dense braiding that would still let the air through, reminiscent of the braiding of the ropes used to moor boats (hence the name Bitta, which means 'mooring' in Italian), which makes the pieces look lightweight but, at the same time, they look just like cosy nests in natural colours to sit back and relax in.

#### **FEATURES**

• W 98.4" x D 35" x H 31.8" x SH 11"

#### **DIMENSIONS**

 back and armrest in braided rope; aluminum frame; standard finishes in texture manganèse frame, brown rope and natte beige laminate cushions; also available in a wide variety of custom colors and finishes