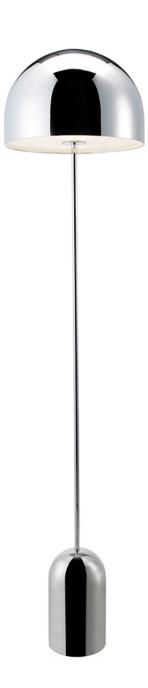

## Bell Floor Lamp

Tom Dixon

### DESCRIPTION

Can this be an exercise in reductionism? Bell is a dome suspended over a dome formed of chrome plated pressed steel. The hyper-polished, mirrored and reflective surface allows Bell to take on the tone and characteristics of its surrounding area.

#### **FEATURES**

- dome formed of chrome plated pressed steel
- table light also available