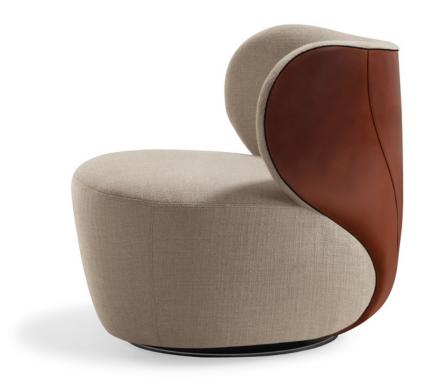

## **DESCRIPTION**

Spacious and round. It's the curves that make Bao appealing on first sight. An opulent sculpture with an artistic back. As is the case with a leather ball, the leather patchwork forms the back. Flowing lines – sweeping and elegant. The armchair combines the materials whilst keeping them distinct: classy saddle leather on the back, natural fabric for the seat. Everything has its place. Bao – as familiar as a welcoming embrace. New: the swiveling armchair is now also available in all fabric and leather combinations, completely covered in fabric or leather.