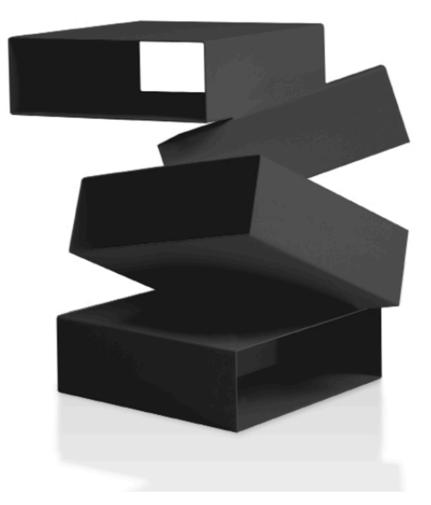

## Balancing boxes

### DESCRIPTION

Balancing Boxes is a small table consisting of a series of irregularly overlapping boxes, as though balancing in space . Inclinations, interconnections and a multifaceted image, giving different sensations as we look at it from different angles.