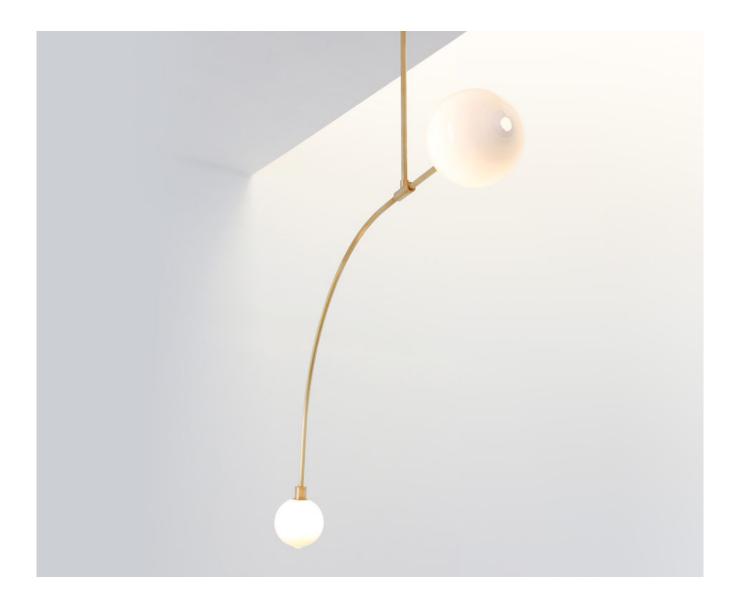

## **DESCRIPTION**

The balance pendant is a minimal, sculptural suspended light composed of a larger lit 7? (18cm) diameter sphere on a short horizontal stem balanced by a smaller lit 4 1/2? (11cm) diameter sphere on a longer, downward arcing stem. The spherical glass diffusers feature the signature SkLO double-dipped, fire-polished mouths which show where the glass is broken from the blower's pipe, making each unique.

## **FEATURES**

- glass available in five colors including clear
- finishes available are dark oxidized and brushed brass with other finishes available upon request
- brass canopy with exposed fasteners