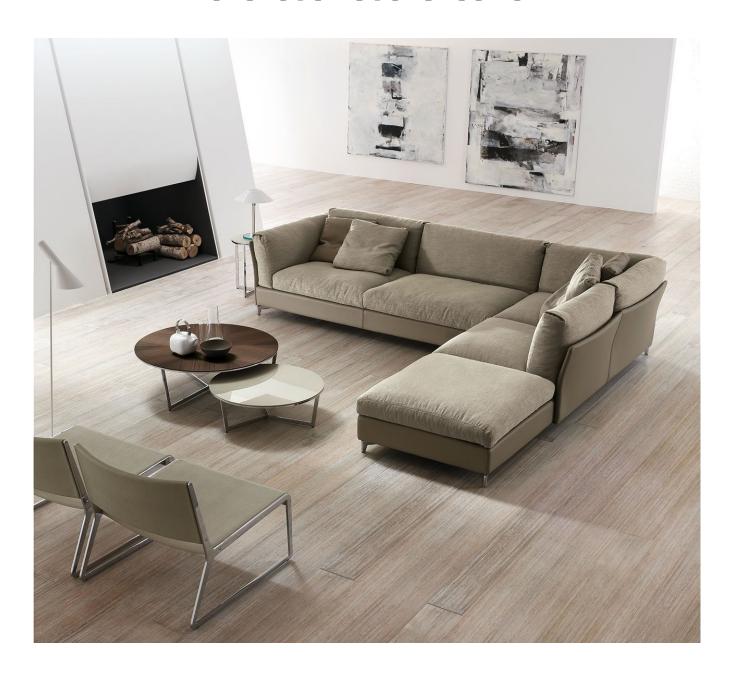

# **Bahia Sectional**

Bavuso Giuseppe

## **DESCRIPTION**

Bahia combines classic taste with a more minimalistic flavor. It is a vital piece for furnishing the lounge with sober elegance without compromising on the comfort required of seating and quality of materials.

Inviting, soft and enveloping thanks to the large cushions, Bahia allows you to share pleasant moments of relaxation. It is a solution that combines practicality with aesthetics. The wooden structure is covered with non-deformable polyurethane of variable density with a synthetic lining that provides maximum comfort. The feet are made from anodized cast aluminum.