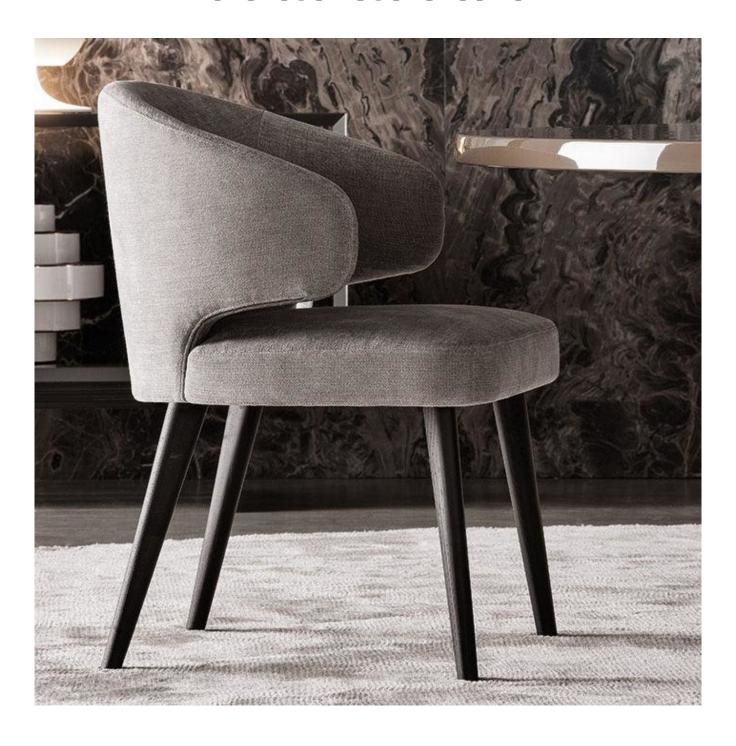

#### **DESCRIPTION**

Aston "Dining" is a chair that envelopes you, inviting you in, to experience its innate elegance and comfort. The soft padded structure rests on tapered solid ash legs with open pore Tobacco stain or open pore lacquer Moka finish.

#### **FEATURES**

- · upholstery in a range of fabrics and leathers
- covers removable in the fabric version, non-removable in the leather version
- legs in solid Ash, open pore Moka lacquer or open pore Tabacco stain
- sofa, ottoman and armchairs also available