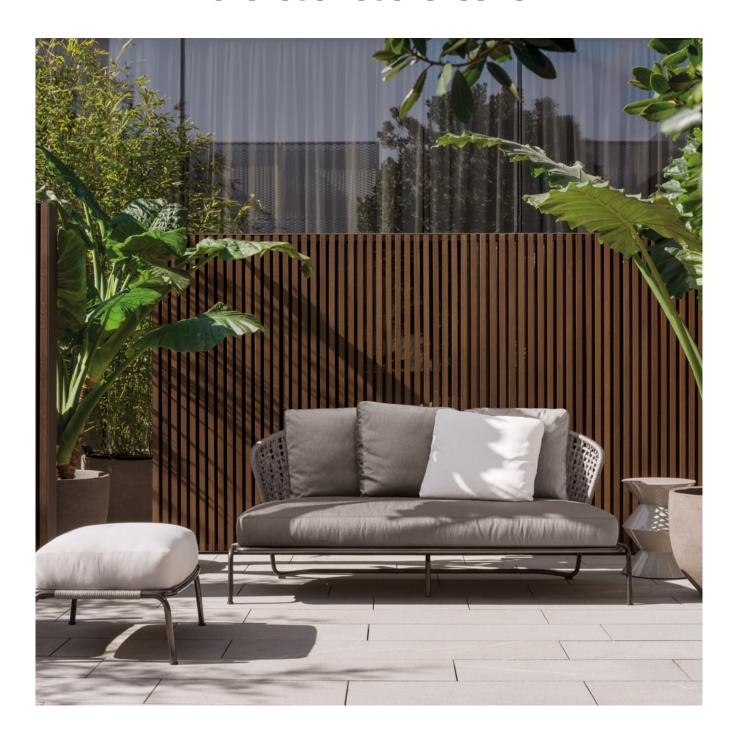

## Aston Cord Sofa

Rodolfo Dordoni

#### **DESCRIPTION**

Aston is a family of individual pieces, including a sofa, daybed, armchairs, poufs and chairs, custom-designed to furnish homes and public spaces with style and elegance, allowing the conversation to continue between indoor and outdoor.

#### **FEATURES**

- metal structure
- structure cover in braided polypropylene cord
- strcuture cover available in light grey or dark brown
- · eco-friendly and water-repellent cushions
- · covers are removeable
- · optional rain cover