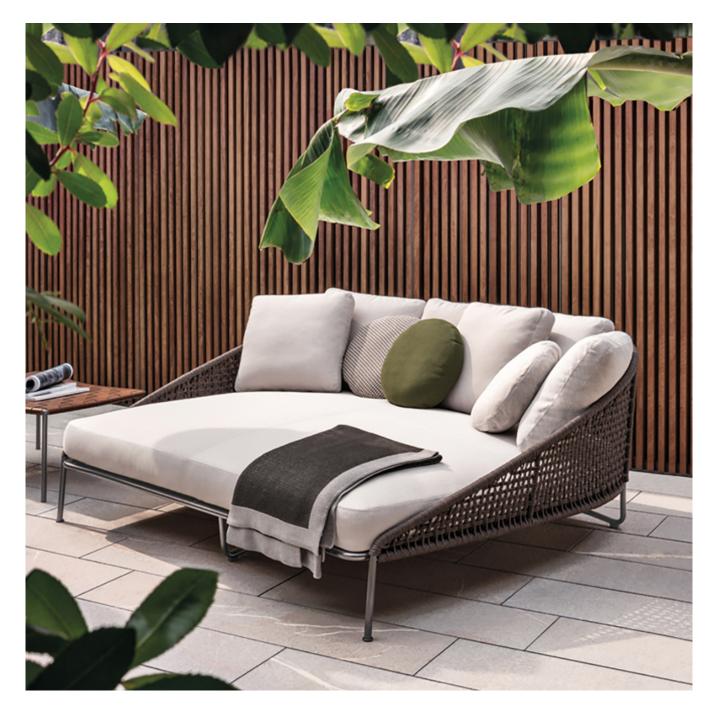

# Aston Cord Loveseat

Rodolfo Dordoni

## DESCRIPTION

Aston is a family of individual pieces, including a sofa, daybed, armchairs, poufs and chairs, custom-designed to furnish homes and public spaces with style and elegance, allowing the conversation to continue between indoor and outdoor.

### FEATURES

- metal structure
- structure cover in braided polypropylene cord
- strcuture cover available in light grey or dark brown
- · eco-friendly and water-repellent cushions
- covers are removeable
- optional rain cover